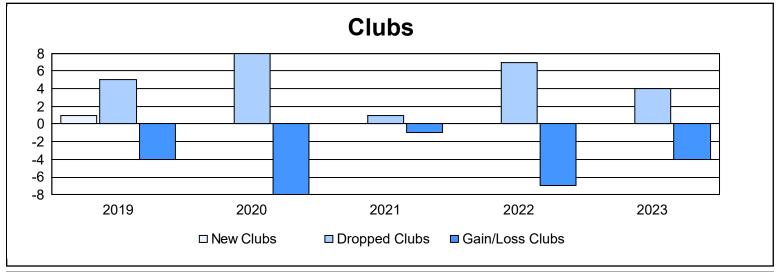

| Year      | New<br>Clubs | Dropped<br>Clubs | Gain/<br>Loss<br>Clubs | New<br>Members | Charter<br>Members | Reinstate<br>Members | Transfer<br>Members | Total<br>Member<br>Added | Total<br>Members<br>Dropped | Gain/<br>Loss<br>Members |
|-----------|--------------|------------------|------------------------|----------------|--------------------|----------------------|---------------------|--------------------------|-----------------------------|--------------------------|
| 2018-2019 | 1            | 5                | -4                     | 304            | 28                 | 20                   | 10                  | 362                      | 483                         | -121                     |
| 2019-2020 | 0            | 8                | -8                     | 208            | 34                 | 9                    | 11                  | 262                      | 434                         | -172                     |
| 2020-2021 | 0            | 1                | -1                     | 129            | 5                  | 42                   | 12                  | 188                      | 443                         | -255                     |
| 2021-2022 | 0            | 7                | -7                     | 226            | 2                  | 14                   | 13                  | 255                      | 458                         | -203                     |
| 2022-2023 | 0            | 4                | -4                     | 224            | 2                  | 15                   | 9                   | 250                      | 316                         | -66                      |
| Average   | 0            | 5                | -5                     | 218            | 14                 | 20                   | 11                  | 263                      | 427                         | -163                     |